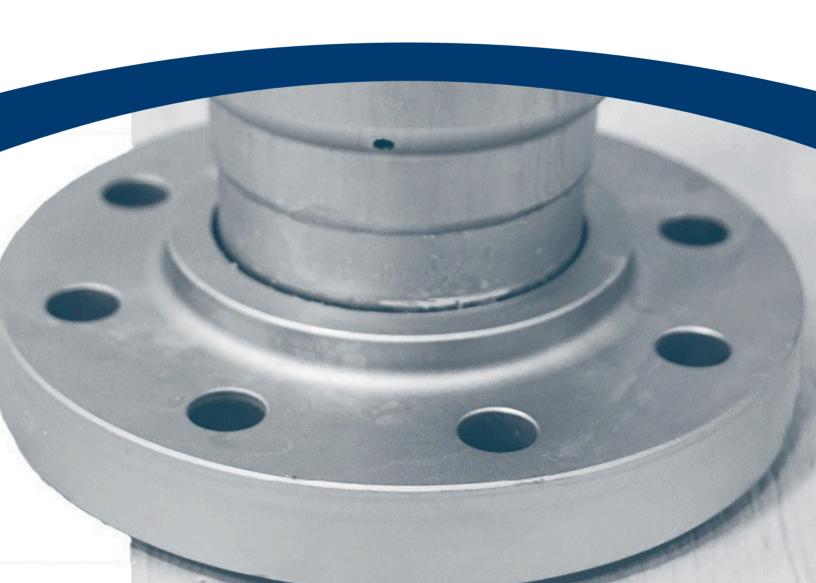

#### Flanged End Fitting

Lap joint flange is free to spin until bolts are tightened, allowing for easy connection without stressing existing

flanges.