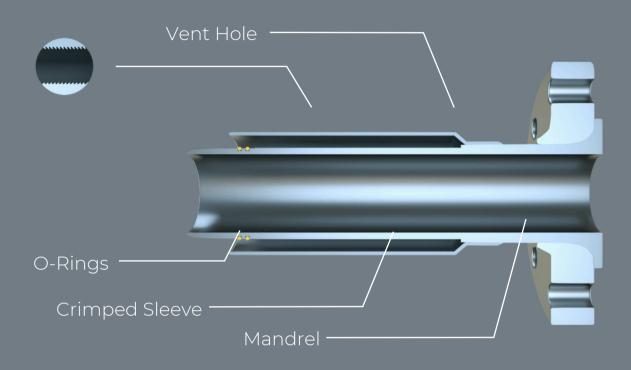

#### Pipe to Pipe Coupler

Joins two composite line segments together to make the pipeline infinitely long.

### **CONSISTENCY**

Flexpipe fittings are applied with the use of a proprietary crimping unit.

Through an engineered, repeatable process, our one piece fittings can be applied consistently and routinely by trained contractors and installers.