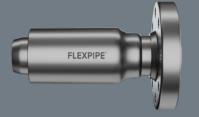

#### Flanged End Fitting

Lap joint flange is free to spin until bolts are tightened, allowing for easy connection without stressing existing

flanges.